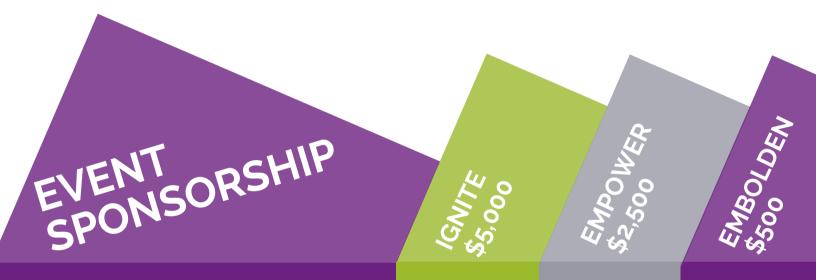

or networking.

#### Girls in Action Summit | 05.2021

Inspired by the award-winning Girls Advisory Board (GAB) girls' grantmaking and leadership program, the annual Girls in Action Summit engages high school girls throughout Chester County for an empowering day of action. Attendees learn about the deep and varied needs in their communities and ways young people can get involved and respond, including strategic grantmaking.







## Confirmations are due:

Sept. 15, 2020 for Champions of Change Event Apr. 9, 2021 for Making a Different Luncheon April date TBD for Girls in Action Summit

## **Event Sponsorship Opportunities**

## Confirmations are due:

Sept. 15, 2020 for 2020 Champions of Change Event Apr. 9, 2021 for Making a Different Luncheon April date TBD for Girls in Action Summit



## RECOGNITION

| Reservations at the event                                                                             | 6 reservations